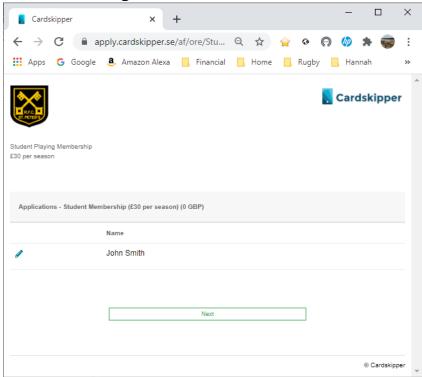

#### STEP 4.

You will then get the confirmation screen:

Once you press 'Next' your details will be submitted and you will get the following screen: