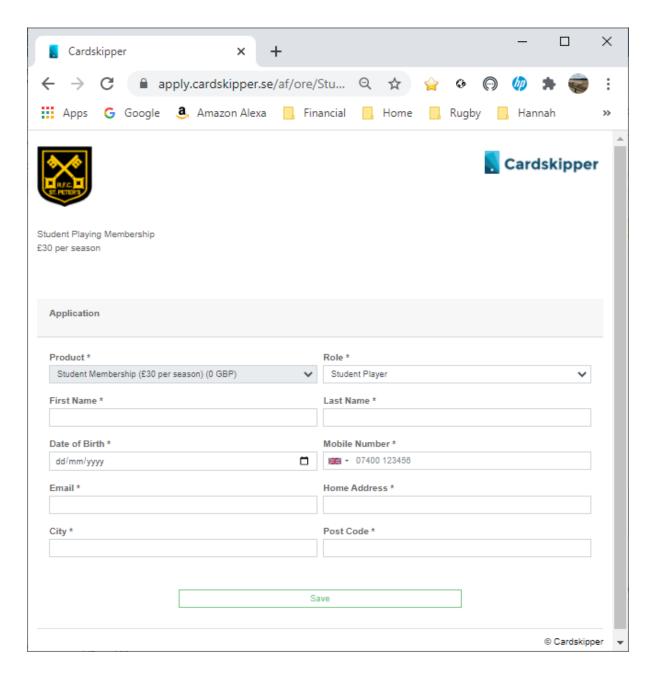

## **STEP 3.**

You will then get the 'Application' screen:

Input your details – First Name, Last Name, Date of Birth, Mobile Number, Email, Home Address, City & Post Code.