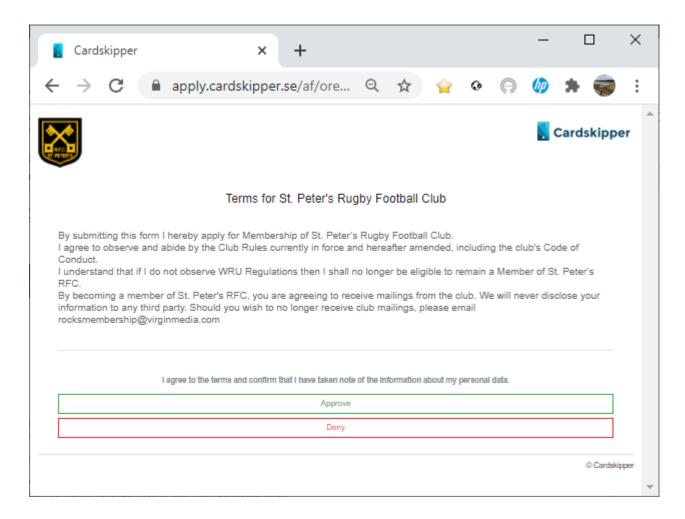

## STEP 2.

Go to <a href="https://apply.cardskipper.se/af/ore/StudentPlayer">https://apply.cardskipper.se/af/ore/StudentPlayer</a>
You will then get the 'Terms' screen:

You will need to Approve the Terms on this screen.