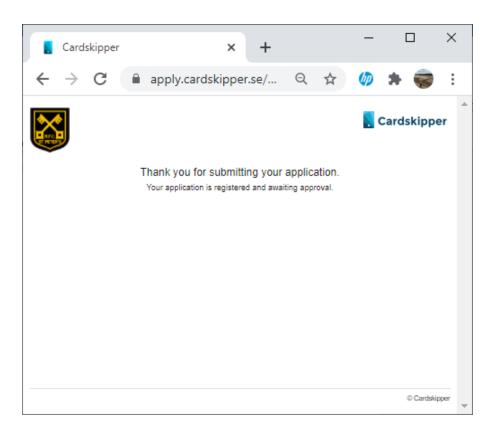

## **STEP 4.**

You will then get the confirmation screen:

Once you press 'Next' your details will be submitted and you will get the following screen:

## **STEP 5.**

Once you have input your details and your Payment has been verified you will be sent an invitation to download a Mobile Phone App called Cardskipper, on which your Membership Card will be held.