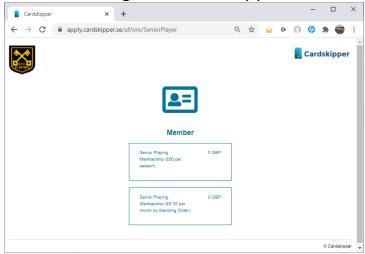

#### STEP 3.

You will then get the first 'Application' screen:

Click on the option that corresponds with the payment type you are using, which you picked in Step 1.

You will then get the second 'Application' screen: