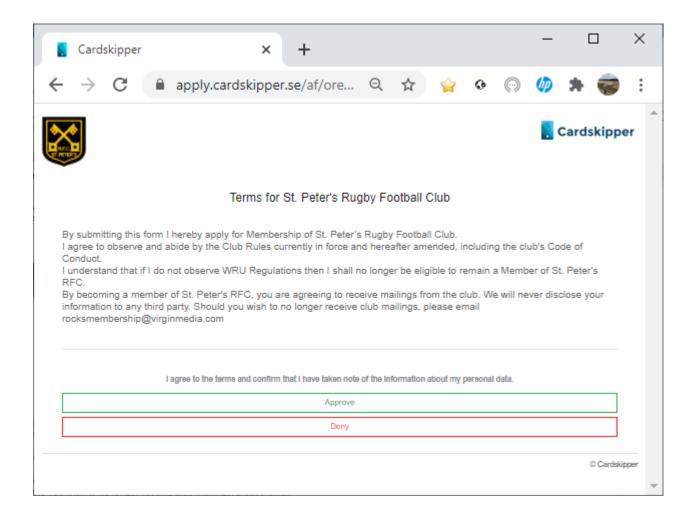

#### STEP 2.

Go to <a href="https://apply.cardskipper.se/af/ore/SeniorPlayer">https://apply.cardskipper.se/af/ore/SeniorPlayer</a>
You will then get the 'Terms' screen:

You will need to Approve the Terms on this screen.