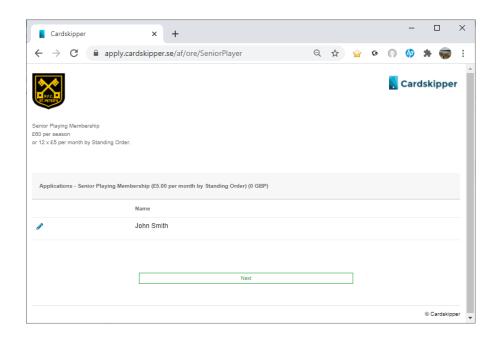

#### STEP 3.

You will then get the first 'Application' screen:

Click on the option that corresponds with the payment type you are using, which you picked in Step 1.

You will then get the second 'Application' screen:

Input your details – First Name, Last Name, Date of Birth, Mobile Number, Email, Home Address, City & Post Code.