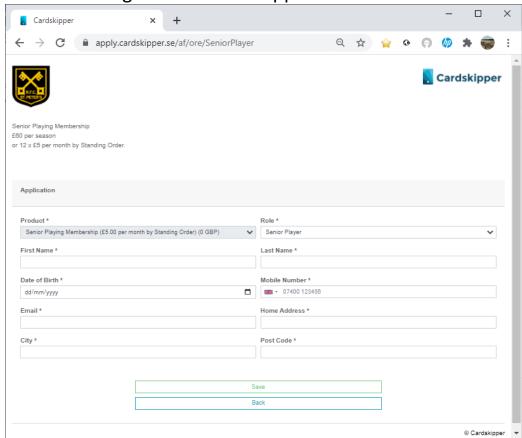

#### STEP 3.

You will then get the first 'Application' screen:

Click on the option that corresponds with the payment type you are using, which you picked in Step 1.

You will then get the second 'Application' screen:

Input your details – First Name, Last Name, Date of Birth, Mobile Number, Email, Home Address, City & Post Code.