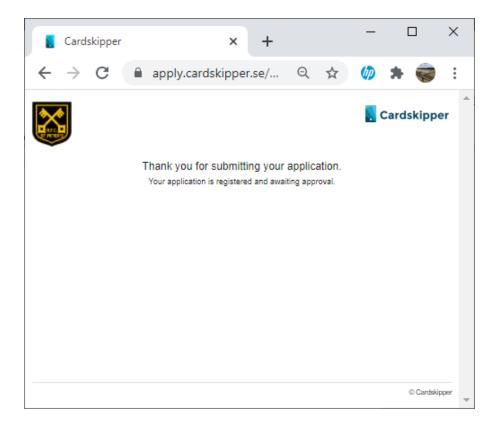

If you picked the option for two parents press the Add button to the right to add the second adult details and follow Step 3 again. You will then get the confirmation screen with both adults listed:

Once you press 'Next' your details will be submitted and you will get the following screen: