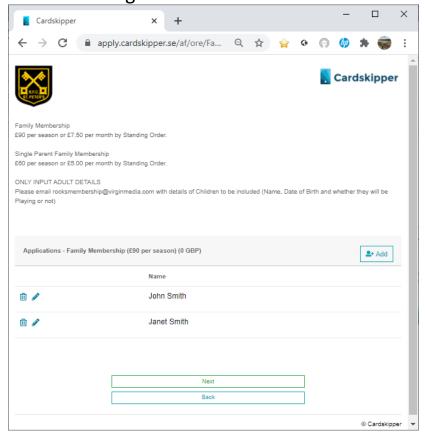

## **STEP 4.**

You will then get the confirmation screen:

| Sardskipp                                                            | ber                   |               | ×                                             | +                 |            |               |             |            |              |            |         |                |    |
|----------------------------------------------------------------------|-----------------------|---------------|-----------------------------------------------|-------------------|------------|---------------|-------------|------------|--------------|------------|---------|----------------|----|
| ÷ → C                                                                |                       | apply.c       | ardskippe                                     | r.se/af           | Q          | ☆             | Ŷ           | 0          | $\bigcirc$   | (hp        | *       | Ş              | :  |
|                                                                      |                       |               |                                               |                   |            |               |             |            |              |            | Card    | skippo         | er |
|                                                                      |                       |               |                                               |                   |            |               |             |            |              |            |         |                |    |
| ily Membership<br>per season or £7.50 p                              | er month hu           | Starving Orde | ~                                             |                   |            |               |             |            |              |            |         |                |    |
| le Parent Family Men                                                 | bership               |               |                                               |                   |            |               |             |            |              |            |         |                |    |
| per season or £5.00 p                                                | or month by           |               |                                               |                   |            |               |             |            |              |            |         |                |    |
|                                                                      |                       | Standing Orde | r.                                            |                   |            |               |             |            |              |            |         |                |    |
| LY INPUT ADULT DET                                                   | AILS                  |               |                                               | en to be includer | d (Name, E | ate of Birth  | and whet    | her they t | vill be Pla  | ying or no | t)      |                |    |
| LY INPUT ADULT DET                                                   | AILS                  |               |                                               | en to be includer | d (Name, E | ate of Birth  | and whet    | her they i | vill be Plaj | ying or na | t)      |                |    |
| LY INPUT ADULT DET                                                   | AILS<br>riship@virgir | media.com wit | th details of Childre                         | en to be indude   | d (Name, D | ate of Birth  | and whet    | her they a | vill be Pla  | ying or no | ¢)      |                | -  |
| LY INPUT ADULT DET                                                   | AILS<br>riship@virgir | media.com wit | th details of Childre                         | en to be includer | d (Name, D | ate of Birth  | and whet    | her they a | vill be Pla  | ying or na | e)<br>[ | <b>≜</b> ≉ Add | ]  |
| LY INPUT ADULT DET                                                   | AILS<br>riship@virgir | media.com wit | th details of Childre                         | en to be includer | d (Name, E | Date of Birth | and wheth   | her they v | vill be Pla  | ying or na | ()<br>[ | <b>≜</b> • Add | ]  |
| LY INPUT ADULT DET<br>ase email rocksmembr                           | AILS<br>riship@virgir | media.com wit | th details of Childre<br>Bon) (0 GBP)         |                   | d (Name, D | ate of Birth  | a and wheth | her they t | vill be Pla  | ying or no | t)<br>[ | <b>≜</b> ≉ Add | ]  |
| LY INPUT ADULT DET<br>ase email rocksmembr<br>Applications - Family  | AILS<br>riship@virgir | media.com wit | th details of Childre<br>son) (0 GBP)<br>Name |                   | d (Name, E | Date of Birth | a and whell | her they v | vill be Pla  | ying or no | 6)      | <b>≜</b> • Add | ]  |
| LY INPUT ADULT DET<br>ase email rocksmembr<br>Applications - Family  | AILS<br>riship@virgir | media.com wit | th details of Childre<br>son) (0 GBP)<br>Name |                   | d (Name, E | Date of Birth | and whell   | her they a | vill be Pla  | ying or no | 6)      | Add            | ]  |
| LY INPUT ADULT DET<br>ase email rocksmembr<br>Applications - Family  | AILS<br>riship@virgir | media.com wit | th details of Childre<br>son) (0 GBP)<br>Name |                   |            | bate of Birth | and whell   | her they v | vill be Pla  | ying or no | t)<br>[ | <b>≜</b> ≉ Add | ]  |
| LY INPUT ADULT DET<br>isse emsil rocksmembr<br>Applications - Family | AILS<br>riship@virgir | media.com wit | th details of Childre<br>son) (0 GBP)<br>Name | th                | đ          | Date of Birth | and wheth   | her they w | vill be Pla  | ying or no | e)<br>[ | <b>≜</b> ≉ Add | ]  |

If you picked the option for two parents press the Add button to the right to add the second adult details and follow Step 3 again. You will then get the confirmation screen with both adults listed:

Once you press 'Next' your details will be submitted and you will get the following screen: